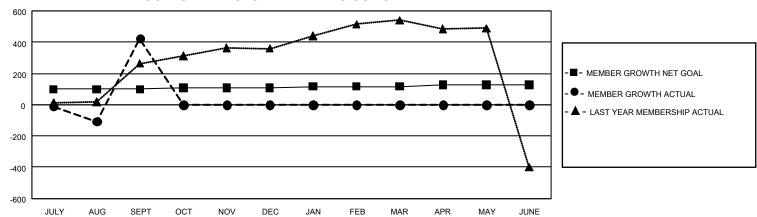

## GMT Constitutional Area 5 - C, Group C

REPORT DOES NOT INCLUDE CLUBS IN UNDISTRICTED AREAS.

| Clubs                 |               |           |               | Members               |                          |                         |                                              |
|-----------------------|---------------|-----------|---------------|-----------------------|--------------------------|-------------------------|----------------------------------------------|
| RESULTS FOR 2022-2023 |               |           |               | RESULTS FOR 2022-2023 |                          |                         |                                              |
| QUARTER               | NEW CLUB GOAL | NEW CLUBS | DROPPED CLUBS | QUARTER ME            | EMBER GROWTH NET<br>GOAL | MEMBER GROWTH<br>ACTUAL | DROPPED MEMBERS ACTUAL (including transfers) |
| JULY/AUG/SEPT         | 27            | 0         | 8             | JULY/AUG/SEPT         | - 99                     | 629                     | 155                                          |
| OCT/NOV/DEC           | 27            | 0         | 0             | OCT/NOV/DEC           | 9                        | 0                       | 0                                            |
| JAN/FEB/MAR           | 27            | 0         | 0             | JAN/FEB/MAR           | 9                        | 0                       | 0                                            |
| APR/MAY/JUNE          | 27            | 0         | 0             | APR/MAY/JUNE          | 9                        | 0                       | 0                                            |

## GOALS AND ACTUAL MEMBERS CUMULATIVE

| DROPPED CLUBS: 8 |     | 114 CLUBS OF 171 ADDED 1<br>OR MORE NEW MEMBERS | GENDER DISTRIBUTION                 |                |  |
|------------------|-----|-------------------------------------------------|-------------------------------------|----------------|--|
|                  |     |                                                 | MALE 1,959 (54.84%)                 |                |  |
|                  |     |                                                 | FEMALE                              | 1,613 (45.16%) |  |
| DROPPED MEMBERS  |     |                                                 | NON BINARY                          | 0 (0.00%)      |  |
| DECEASED         | 0   |                                                 | PREFER NOT TO ANSWER                | 0 (0.00%)      |  |
| CLUB CANCELLED   | 89  |                                                 | TOTAL FAMILY UNIT MEMBERS 35        |                |  |
| OTHER            | 66  | CLICK HERE FOR                                  | TO THE THIRD STATE IN LABOR TO SEE  |                |  |
| TOTAL            | 155 | CUMULATIVE MEMBERSHIP DATA                      | FAMILY MEMBERS PAYING HALF DUES 183 |                |  |