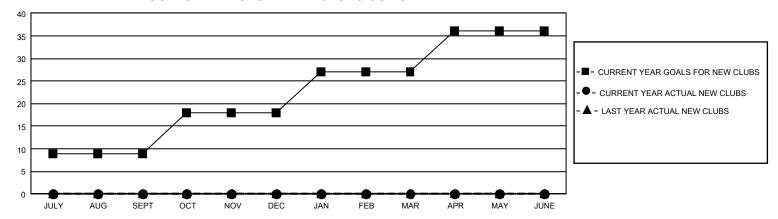

## GMT Constitutional Area 5 - C, Group C

REPORT DOES NOT INCLUDE CLUBS IN UNDISTRICTED AREAS.

| Clubs                 |               |           |               | Members               |                          |                         |                                              |
|-----------------------|---------------|-----------|---------------|-----------------------|--------------------------|-------------------------|----------------------------------------------|
| RESULTS FOR 2022-2023 |               |           |               | RESULTS FOR 2022-2023 |                          |                         |                                              |
| QUARTER               | NEW CLUB GOAL | NEW CLUBS | DROPPED CLUBS | QUARTER ME            | EMBER GROWTH NET<br>GOAL | MEMBER GROWTH<br>ACTUAL | DROPPED MEMBERS ACTUAL (including transfers) |
| JULY/AUG/SEPT         | 27            | 0         | 8             | JULY/AUG/SEPT         | - 99                     | 629                     | 155                                          |
| OCT/NOV/DEC           | 27            | 0         | 0             | OCT/NOV/DEC           | 9                        | 0                       | 0                                            |
| JAN/FEB/MAR           | 27            | 0         | 0             | JAN/FEB/MAR           | 9                        | 0                       | 0                                            |
| APR/MAY/JUNE          | 27            | 0         | 0             | APR/MAY/JUNE          | 9                        | 0                       | 0                                            |

## GOALS AND ACTUAL NEW CLUBS CUMULATIVE